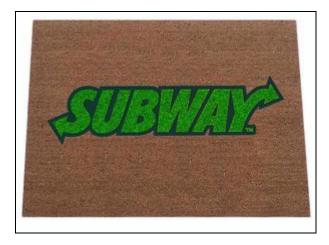

## Inlay Coco Logo Mats

Inlay Coco Logo Mats are heavy-duty logo mats, well suited for high- traffic locations. The coarse, dense surface on these custom coco mats works hard to scrape shoes to remove dirt, debris, and moisture

- The logo design is inlaid into the base mat, similar to a jigsaw puzzle, which produces a highly customizable product with superior clarity.
- Inlay Coco Logo Mats can be manufactured in custom sizes up to 79" wide and virtually any length.
- Coco logo mats project a positive image of both your business and your commitment to the environment thanks to natural, renewable components.
- Available with heavy duty beveled edging for surface mounted use or without edging for recessed applications.